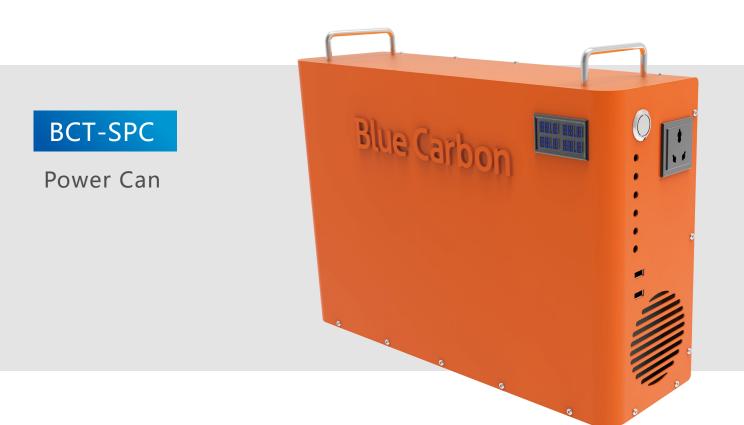

## Advantages

- Compact design, small size, convenient to carry.
- Power Can, High quality cold-steel mould, anti-corrosion, longer life, Integrated design, beautiful and practical.
- Using LiFePO<sub>4</sub> battery, the life span is more than 12 years.
- Integrated packing, easy transportation.

### **Technical Parameters**

| USB output                                        | Two circuits output 5V/2A  |  |  |  |
|---------------------------------------------------|----------------------------|--|--|--|
| DC output                                         | Six circuits DC output 12V |  |  |  |
| Battery electric                                  | LiFePO4 battery 1kW·h      |  |  |  |
| Product size                                      | 408×309×126mm              |  |  |  |
| Maximum power that can be worked at the same time | 500W                       |  |  |  |
| Optional Products                                 | Solar panel (12V/85W) ×2   |  |  |  |
|                                                   | Common 10W LED×2           |  |  |  |
|                                                   | Common 20W LED×1           |  |  |  |