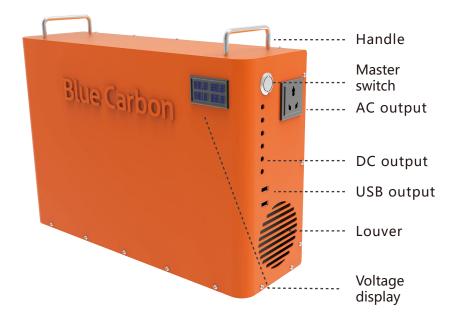

#### Attention:

1. Press the master switch, then the power Can will start work, when not use, please turn off the master switch, to avoid because of long time no use waste result in add other equipments not have good function.

2. Power Can can be used both with 12V DC applicances and small power AC applicances after connected with 12V inverter(less than 100W applicances are suggested).

3. Apply for any 12V DC equipments(better use the suggested 12V equipments).

4. We do not suggest adding any inverter to add the AC equipments.

5. It is prohibited to put the Power Can outdoor during rainy days.6. It is prohibited to disaseemble or repair by none professional persons.