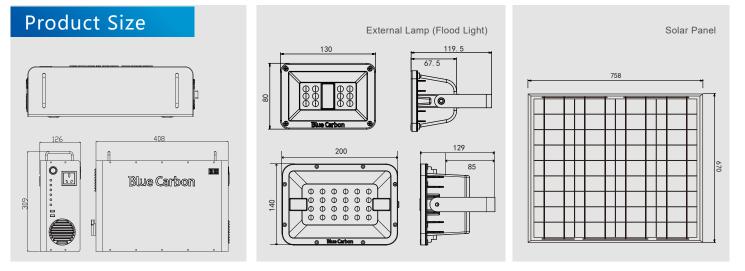

### **Technical Parameters**

| USB output                                        | Two circuits output 5V/2A  |  |  |  |
|---------------------------------------------------|----------------------------|--|--|--|
| DC output                                         | Six circuits DC output 12V |  |  |  |
| Battery electric                                  | LiFePO4 battery 1kW·h      |  |  |  |
| Product size                                      | 408×309×126mm              |  |  |  |
| Maximum power that can be worked at the same time | 500W                       |  |  |  |
| Optional Products                                 | Solar panel (12V/85W) ×2   |  |  |  |
|                                                   | Common 10W LED×2           |  |  |  |
|                                                   | Common 20W LED×1           |  |  |  |