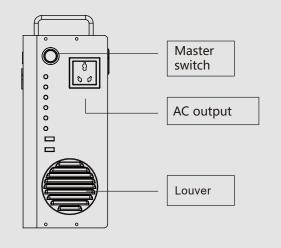

#### Attention:

1. Press the master switch, then the power Can will start work, when not use, please turn off the master switch, to avoid because of long time no use waste result in add other equipments not have good function.

2. Power Can can be used both with 12V DC applicances and small power AC applicances after connected with 12V inverter(less than 100W applicances are suggested).

3. Apply for any 12V DC equipments(better use the suggested 12V equipments).

4. We do not suggest adding any inverter to add the AC equipments.

5. It is prohibited to put the Power Can outdoor during rainy days.6. It is prohibited to disaseemble or repair by none professional persons.