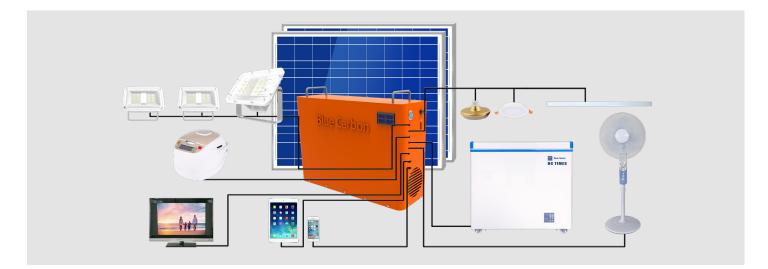

### **Technical Parameters**

| USB output                                        | Two circuits output 5V/2A  |  |  |  |
|---------------------------------------------------|----------------------------|--|--|--|
| DC output                                         | Six circuits DC output 12V |  |  |  |
| Battery electric                                  | LiFePO4 battery 1kW·h      |  |  |  |
| Product size                                      | 408×309×126mm              |  |  |  |
| Maximum power that can be worked at the same time | 500W                       |  |  |  |
| Optional Products                                 | Solar panel (12V/85W) ×2   |  |  |  |
|                                                   | Common 10W LED×2           |  |  |  |
|                                                   | Common 20W LED×1           |  |  |  |

## **Optional Products**

| Í |  |  |  |  |   |
|---|--|--|--|--|---|
|   |  |  |  |  |   |
|   |  |  |  |  | ŀ |
|   |  |  |  |  |   |
|   |  |  |  |  | ŀ |
|   |  |  |  |  |   |
|   |  |  |  |  |   |

85W Solar Panel ×2

99L DC Freezer

20W Flood Light ×1

10W Flood Light ×2

DC TV

Blue Carbon, Lighting Up The Way Home.