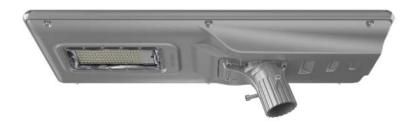

Integrated Solar Street Light

Solar Flat Light

BCT-OLF-80W

## Solar Flat Light

- Original patent design, independent mould.
- All night lighting. The light never be off no matter how many rainy or cloudy days.
- The light can be installed from Equator area to Polar regions.

  The working temperature is -47-70°C.
- Integrated design, modular production.
- Low voltage design, safe and Reliable.
- Integrated package, convenient transportation.
- With LiFePO4 battery which usually apply for electric bus.
- With PC outdoor optical lens. High light transmittance, high temperature resistance and aging resistance.
- With high efficiency LED, with 50000 hrs life span.