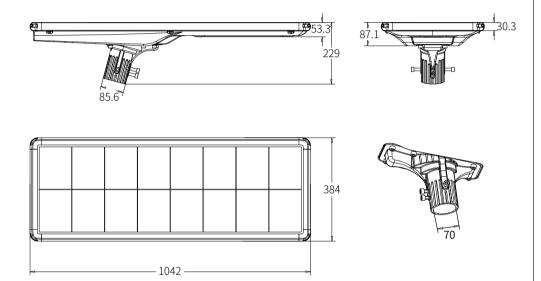

### **Product Parameters**

| Model                         | BCT-OLF-80W                                                                 |
|-------------------------------|-----------------------------------------------------------------------------|
| Solar Panel(Mono-crystalline) | 80W                                                                         |
| Battery(Built-in)             | 3.2V/100Ah LiFePO4 Battery                                                  |
| Luminous Flux                 | 6000lm(Common 60W LED)                                                      |
|                               | ent power control, and can use remote o adjust brightness and working mode. |
| Installation Height           | 8-10m                                                                       |
| Installation Distance         | 35-45m                                                                      |
| Color Temperature             | 3000-6500k                                                                  |
| Light Pole Diameter           | 60-65mm                                                                     |
| Solar Panel Charging Time     | 3-4 hours                                                                   |
| Working Time                  | ≥12 hours                                                                   |
| Storage Temperature           | 0-55°C                                                                      |
| Working Humidity              | ≤90RH%                                                                      |
| Waterproof Grade              | lp65                                                                        |
| Product size                  | 1042×384×229mm                                                              |
|                               |                                                                             |

# **Product Specifications**

Unit: mm

LiFePO<sub>4</sub> Battery

PC Outdoor Optical Lens

High Lumen LED SMD

Grade A+ Solar Cell