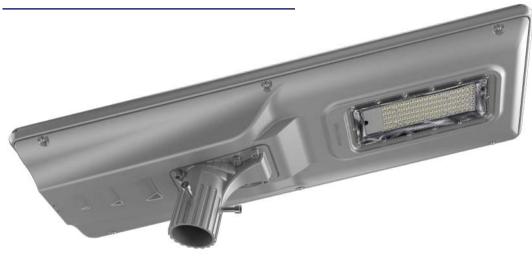

Integrated Solar Street Light

Solar Flat Light

BCT-OLF-80W

## Solar Flat Light

- Original patent design, independent mould.
- All night lighting. The light never be off no matter how many rainy or cloudy days.
- The light can be installed from Equator area to Polar regions.

  The working temperature is -47-70°C.
- Integrated design, modular production.
- Low voltage design, safe and Reliable.
- Integrated package, convenient transportation.
- With LiFePO4 battery which usually apply for electric bus.
- With PC outdoor optical lens. High light transmittance, high temperature resistance and aging resistance.
- With high efficiency LED, with 50000 hrs life span.