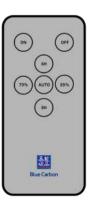

## **Product Exhibition**

ON key:turn on

OFF key: turn off

AUTO key: Reset, 6+X overnight lighting mode

6H key: lights off after 6 hours

8H key: lights off after 8 hours

85% key: reduce 15% power

70% key: reduce 30% power