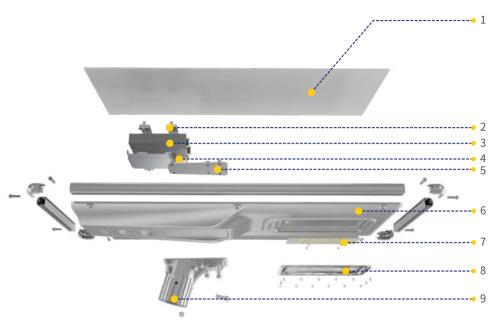

#### Blue Carbon, lighting up the way home.

- 1. Solar Panel
- 2. Battery Card
- 3. LiFePO<sub>4</sub> Battery
- 4. Battery Base
- 5. Reinforcing Plate
- 6. Aluminum Magnesium Alloy Lamp Shell
- 7. High Lumen LED Powered by Cree LED™ Products
- 8. Outdoor Optical Lens
- 9. Sleeve