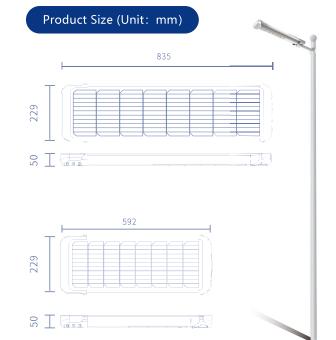

### **Product Parameters**

### BCT-OLF-15W

| Solar Panel:      | 5V/15W Мо |
|-------------------|-----------|
| Battery Capacity: | 3.2V/10Ah |
| Light Power:      | 630lm     |

### BCT-OLF-25W

| Solar Panel:      | 1 |
|-------------------|---|
| Battery Capacity: |   |
| Light Power:      |   |

| 5V/25W Mono   |  |
|---------------|--|
| 3.2V/20(±5)Ah |  |
| 1260lm        |  |