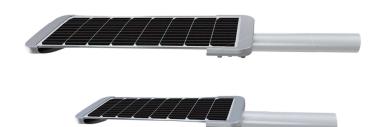

# **INTEGRATED SOLAR GARDEN LIGHT**

BCT-OLF-15W BCT-OLF-25W

# INTEGRATED SOLAR GARDEN LIGHT

BCT-OLF-15W BCT-OLF-25W