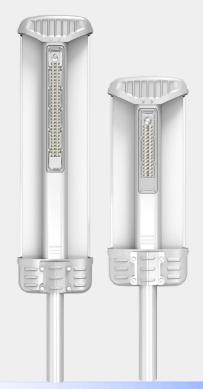

### • OUR ADVANTAGE

#### LiFePO₄ Battery

With LiFePO4 battery, high safety, long life span.

#### Aluminum Magnesium Alloy Lamp Case

High quality aluminum magnesium alloy. Original patent design, independent mould.

### LED Lamp Beads

High lumen LED lamp beads ,with 100000 hrs life span.

### PC Outdoor Optical Lens

High light transmittance, high temperature resistance and aging resistance.

#### Mono-crystalline Solar Panel

Better light utilization and current collection, effectively improve product power output and reliability.

Integrated design, one-click installation, sunshine power supply, no cable laying.