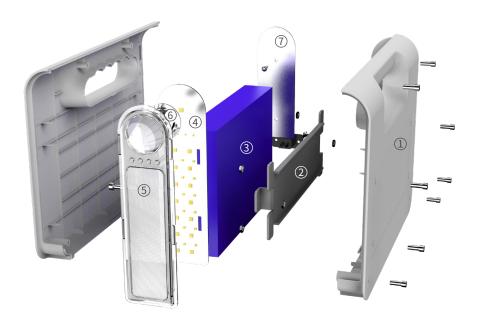

- ① PC Composite Shell
- ② Battery Holding Card
- 3 LiFePO4 Battery
- 4 High Lumen LED
- ⑤ PC Outdoor Optical Lens
- 6 Reflector
- (7) Function Panel

Tel: +86-0633-2190373 Fax: +86-0633-2165720

E-mail: sales@bluecarbontech.com