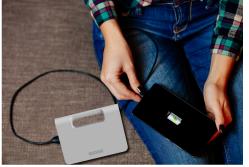

# Carbon Free BCT-CF1.0

PV Energy Storage System

It is a portable spower geneation/storage/lighting device, designed for areas without electricity or less electricity. Can be used for home, outdoor activities, commercial places, tourisum, camping, farms, plantations, night markets, restaurants, farmhouses, etc. Can be used as a necessary power backup for survival activities. This product needs no wires and installation. It has the strengths of DC low-voltage output, high safety, no consumption of electricity, and a long life, and is energy saving and environmental friendly.

### **Application Places**

Tel: +86-0633-2190373 Fax: +86-0633-2165720

E-mail: sales@bluecarbontech.com