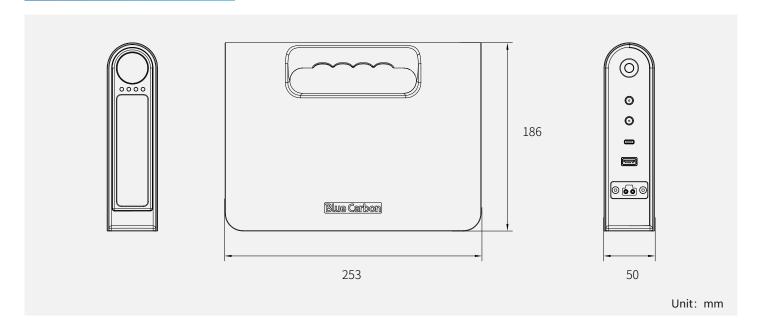

mon 3W LED), Press the switch to control                                                                                                          |
| External lamp    | Common 6W LED×2pcs; External lamp cable length 3m                                                                                                               |
| Lighting time    | One external lamp works 13 hrs;Two external lamps work 6 hrs; For the built-in lamp, high beam works 8 hrs, flood light works 8 hrs and SOS light works 26 hrs. |
| Warranty         | Battery warranty 5 years                                                                                                                                        |



Tel: +86-0633-2190373 Fax: +86-0633-2165720

E-mail: sales@bluecarbontech.com



#### Product Size



#### **Advantages**

- Compact design, small size, convenient to carry.
- Using LiFePO<sub>4</sub> battery, the life span is more than 12 years.
- The shell is made of high-quality PC material, with self extinguishing, excellent electrical insulation, elongation, dimensional stability, chemical resistance, high strength, flame retardant, non-toxic and excellent performance;
- Built-in led and outer led all can meet, apply for many places and different environment.
- Integrated design, mould production, easy installation.
- Anti-dust design, DC output, safe and reliable.
- Integrated packing, easy transportation.



- ① PC Composite Shell
- ② Battery Holding Card
- 3 LiFePO4 Battery
- 4 High Lumen LED
- ⑤ PC Outdoor Optical Lens
- 6 Reflector
- (7) Function Panel

Tel: +86-0633-2190373 Fa