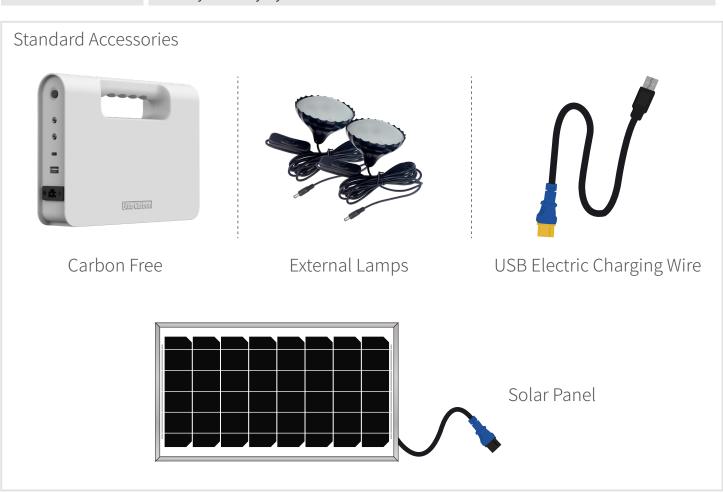

#### **Technical Parameters**

| Model            | BCT-CF1.0                                                                                                                                                       |
|------------------|-----------------------------------------------------------------------------------------------------------------------------------------------------------------|
| DC output        | Two circuits DC output 3.2V                                                                                                                                     |
| USB output       | One circuit output 5V/2A                                                                                                                                        |
| Type-C output    | One circuit output 5V/2A                                                                                                                                        |
| Battery electric | LiFePO4 battery 80W·h                                                                                                                                           |
| Solar panel      | 5V/15W                                                                                                                                                          |
| Built-in lamp    | High Beam(Common 9W LED), Press the switch to control                                                                                                           |
|                  | Flood Light (Common 9W LED), Press the switch to control                                                                                                        |
|                  | SOS Light (Common 3W LED), Press the switch to control                                                                                                          |
| External lamp    | Common 6W LED×2pcs; External lamp cable length 3m                                                                                                               |
| Lighting time    | One external lamp works 13 hrs;Two external lamps work 6 hrs; For the built-in lamp, high beam works 8 hrs, flood light works 8 hrs and SOS light works 26 hrs. |
| Warranty         | Battery warranty 5 years                                                                                                                                        |