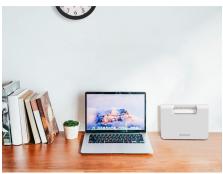

# Carbon Free BCT-CF1.0

PV Energy Storage System

It is a portable spower geneation/storage/lighting device, designed for areas without electricity or less electricity. Can be used for home, outdoor activities, commercial places, tourisum, camping, farms, plantations, night markets, restaurants, farmhouses, etc. Can be used as a necessary power backup for survival activities. This product needs no wires and installation. It has the strengths of DC low-voltage output, high safety, no consumption of electricity, and a long life, and is energy saving and environmental friendly.

### **Application Places**

Tel: +86-0633-2190373 Fax: +86-0633-2165720

E-mail: sales@bluecarbontech.com