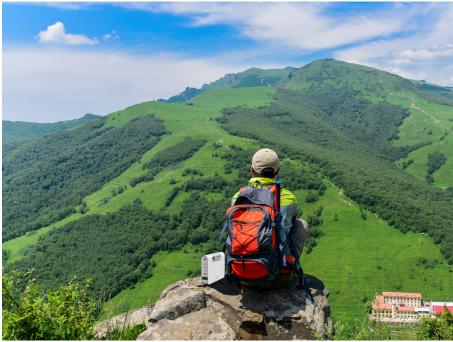

# Carbon Free BCT-CF1.0

PV Energy Storage System

It is a portable spower geneation/storage/lighting device, designed for areas without electricity or less electricity. Can be used for home, outdoor activities, commercial places, tourisum, camping, farms, plantations, night markets, restaurants, farmhouses, etc. Can be used as a necessary power backup for survival activities. This product needs no wires and installation. It has the strengths of DC low-voltage output, high safety, no consumption of electricity, and a long life, and is energy saving and environmental friendly.

### **Application Places**

Tel: +86-0633-2190373 Fax: +86-0633-2165720

E-mail: sales@bluecarbontech.com