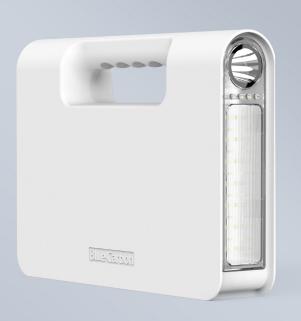

# Carbon Free BCT-CF1.0

PV Energy Storage System

It is a portable spower geneation/storage/lighting device, designed for areas without electricity or less electricity. Can be used for home, outdoor activities, commercial places, tourisum, camping, farms, plantations, night markets, restaurants, farmhouses, etc. Can be used as a necessary power backup for survival activities. This product needs no wires and installation. It has the strengths of DC low-voltage output, high safety, no consumption of electricity, and a long life, and is energy saving and environmental friendly.