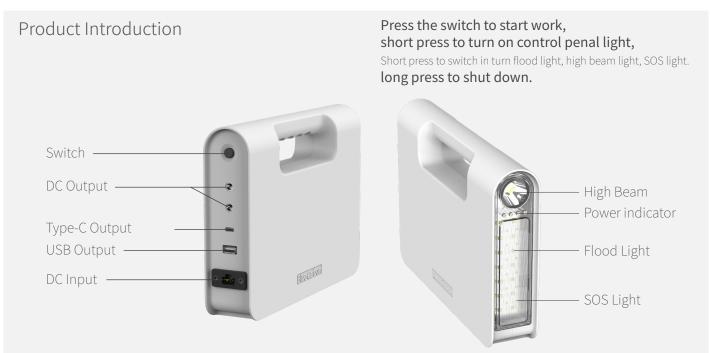

#### **Technical Parameters**

| Model            | BCT-CF1.0                                                                                                                                                       |
|------------------|-----------------------------------------------------------------------------------------------------------------------------------------------------------------|
| DC output        | Two circuits DC output 3.2V                                                                                                                                     |
| USB output       | One circuit output 5V/2A                                                                                                                                        |
| Type-C output    | One circuit output 5V/2A                                                                                                                                        |
| Battery electric | LiFePO4 battery 80W·h                                                                                                                                           |
| Solar panel      | 5V/15W                                                                                                                                                          |
| Built-in lamp    | High Beam(Common 9W LED), Press the switch to control                                                                                                           |
|                  | Flood Light (Common 9W LED), Press the switch to control                                                                                                        |
|                  | SOS Light (Common 3W LED), Press the switch to control                                                                                                          |
| External lamp    | Common 6W LED×2pcs; External lamp cable length 3m                                                                                                               |
| Lighting time    | One external lamp works 13 hrs;Two external lamps work 6 hrs; For the built-in lamp, high beam works 8 hrs, flood light works 8 hrs and SOS light works 26 hrs. |
| Warranty         | Battery warranty 5 years                                                                                                                                        |